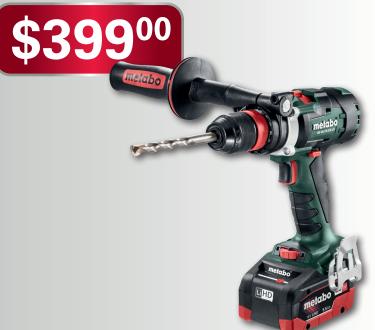

## Cordless Drill/Driver BS 18 LTX-3 BL Q I

## BS 18 LTX-3 BL Q I Order #: 602355620

Battery Voltage: 18 V

No-load Speed: 0 - 500/0 - 2050/0 - 3800 RPM

• Max. Torque: 1,062 in-lbs

• Pulse Torque: 48 ft lbs

Max. Capacity in Soft Wood: 2 1/2"

• Chuck Capacity: 1/16- 1/2"

- Brushless 3-speed drill/screwdriver with maximum power for demanding applications
- 3 speeds with high speed (max. 3,800/min) for expanded range of use and even faster drilling progress
- Metabo "Quick" System: Quick change of tool holder and bits, ideal for fast and convenient change of applications
- Selectable "impulse" mode for removal of damaged screws and for spot-drilling on smooth surfaces
- Unique Metabo brushless motor for quick work progress and highest efficiency when drilling and screwdriving
- Precision Stop: Electronic torque control with increased precision for accurate and intricate working
- Spindle with hexagonal recess for screwdriver bits for working without chuck
- Collar (Ø 43 mm) for versatile use
- Integrated working light to illuminate the contact area
- Robust die cast aluminum gear housing for optimum heat dissipation and durability
- With handy belt hook and bit holder, can be fixed either on the right or left side
- LiHD Battery Pack for ultimate power, extremely long run time and service life
- Battery packs with capacity display for checking the charge status
- Ultra-M Technology: highest power, gentle charging, and 3 year warranty on the battery pack